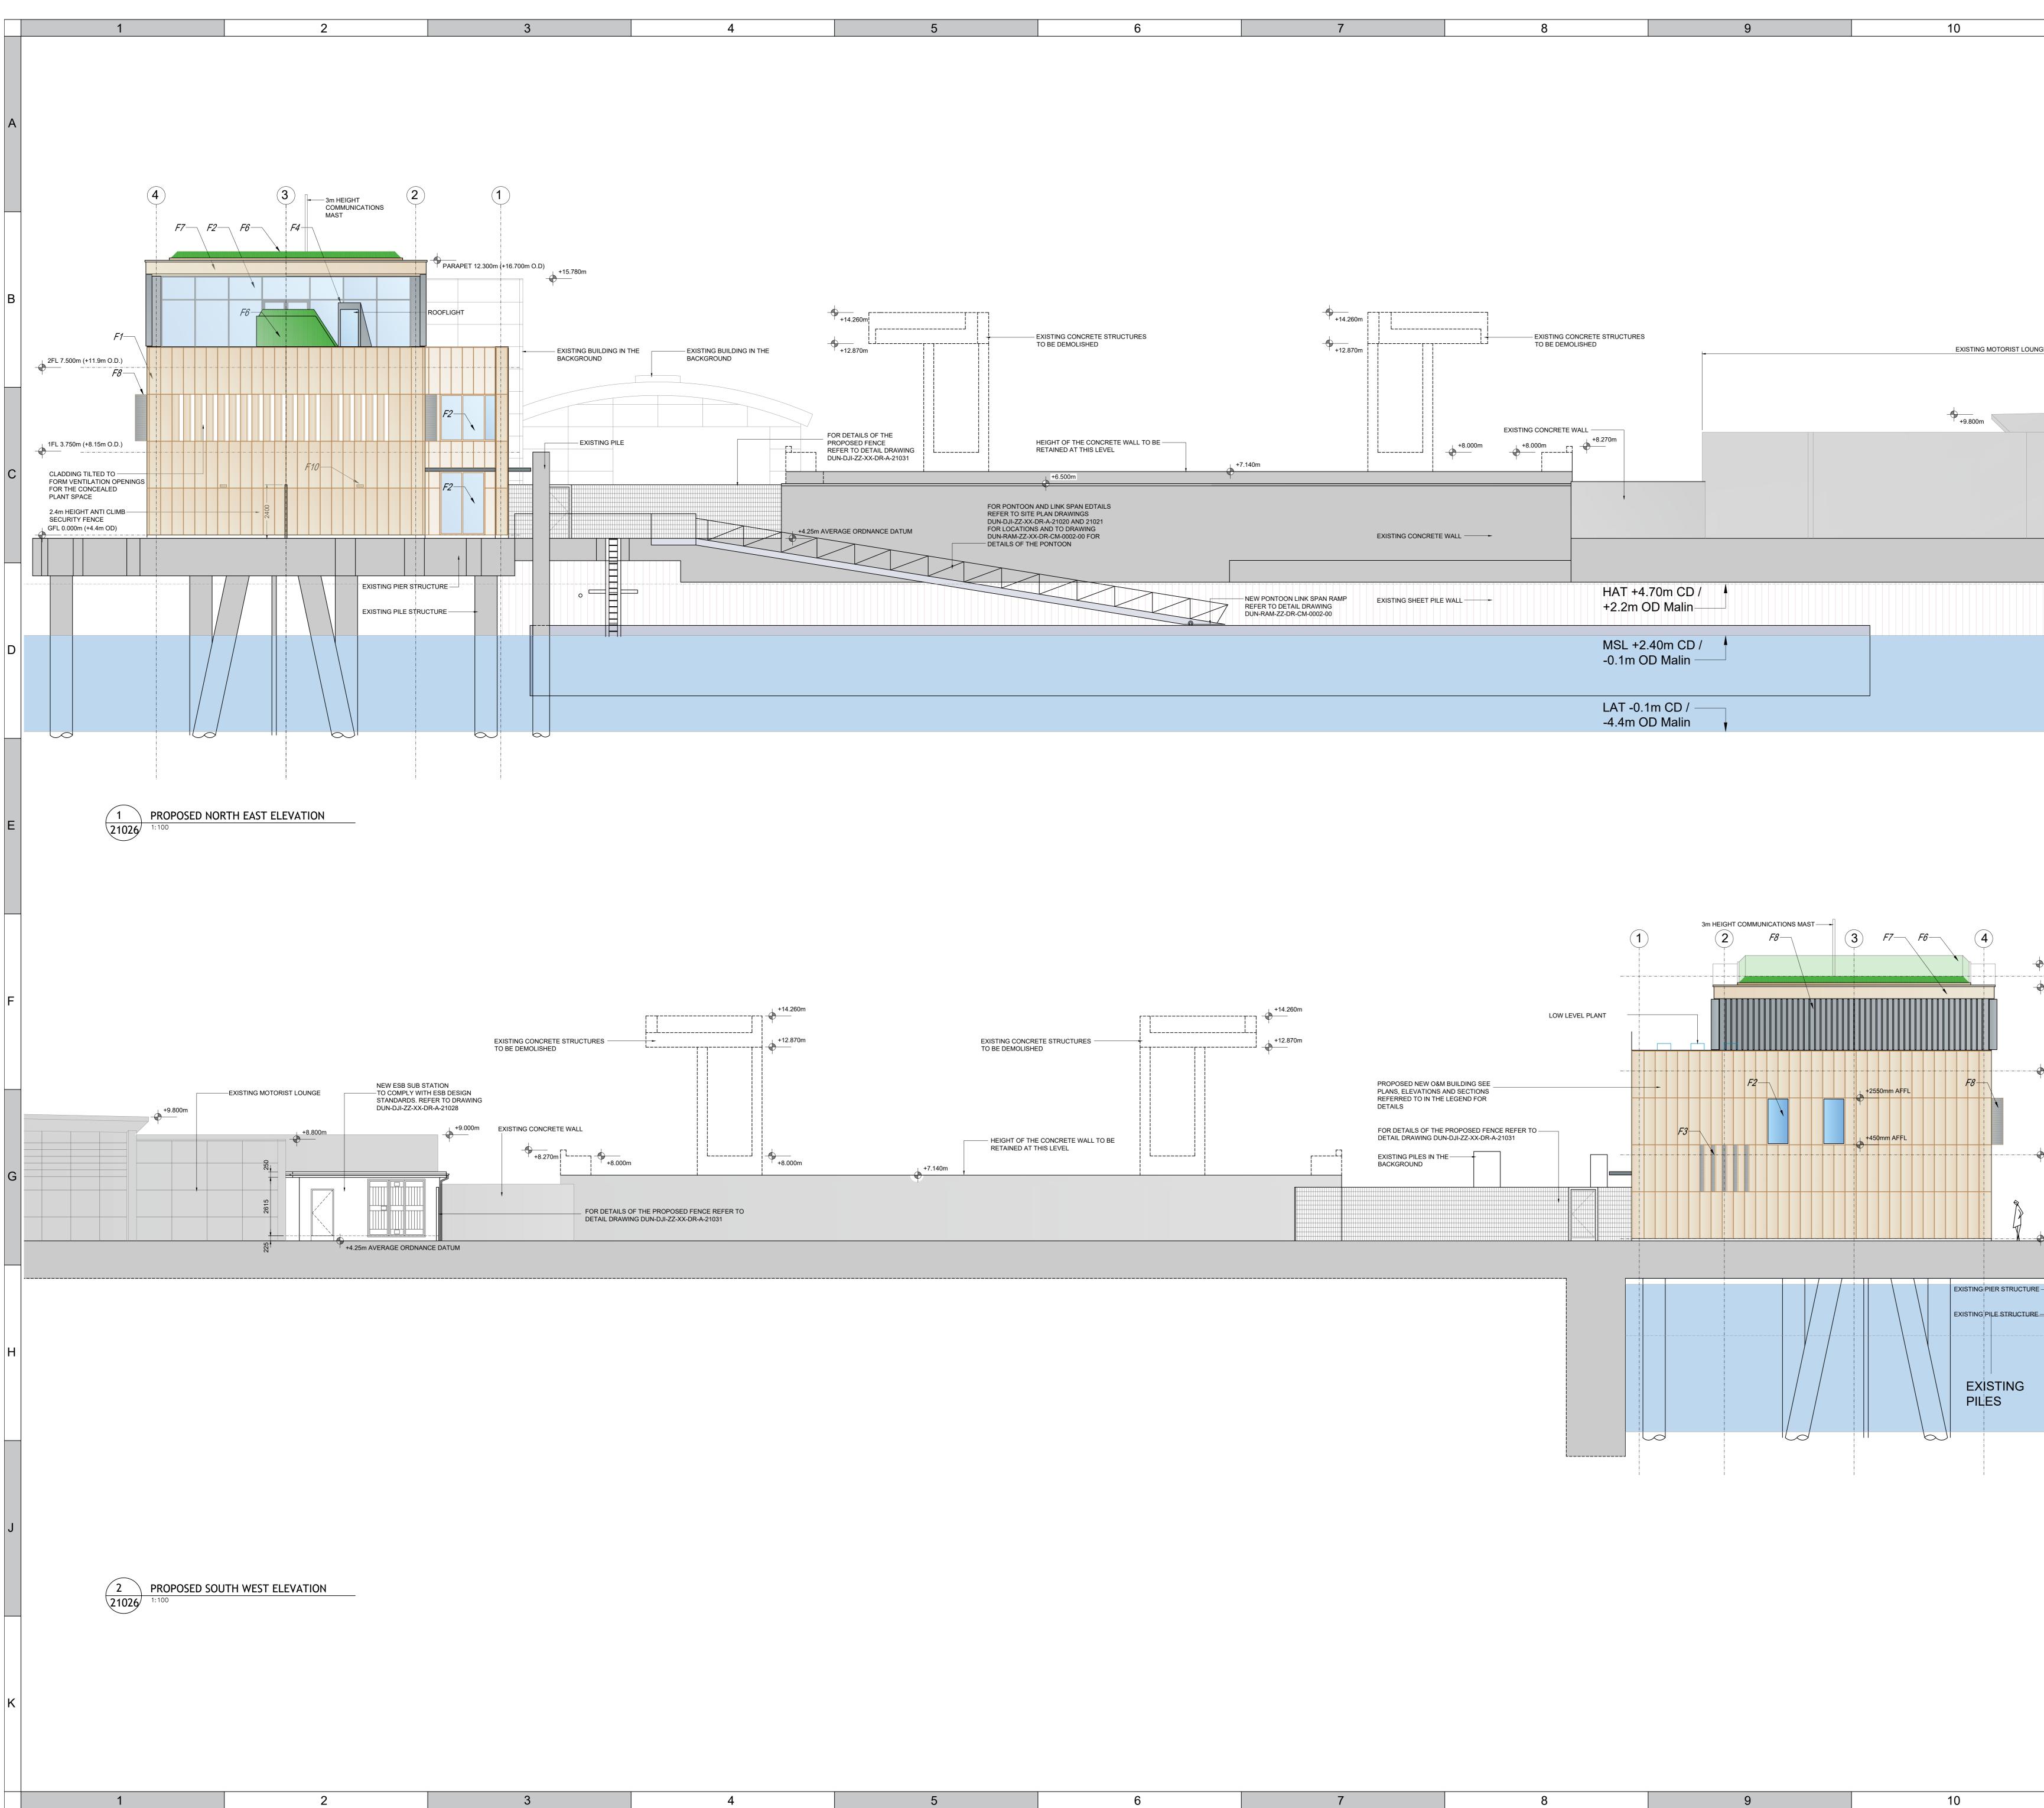

|                                               |      | +14.260m |                                                  |              |   | -+14.260m |
|-----------------------------------------------|------|----------|--------------------------------------------------|--------------|---|-----------|
| <del>_</del>                                  |      | +12.870m | EXISTING CONCRETE STRUCT<br>TO BE DEMOLISHED     |              |   | +12.870m  |
| Dm                                            | <br> | +8.000m  | HEIGHT OF THE CONCRETE<br>RETAINED AT THIS LEVEL | E WALL TO BE |   | [         |
| S OF THE PROPOSED FE<br>WING DUN-DJI-ZZ-XX-DR |      | i        | • · · · · · · · · · · · · · · · · · · ·          | i            | i |           |